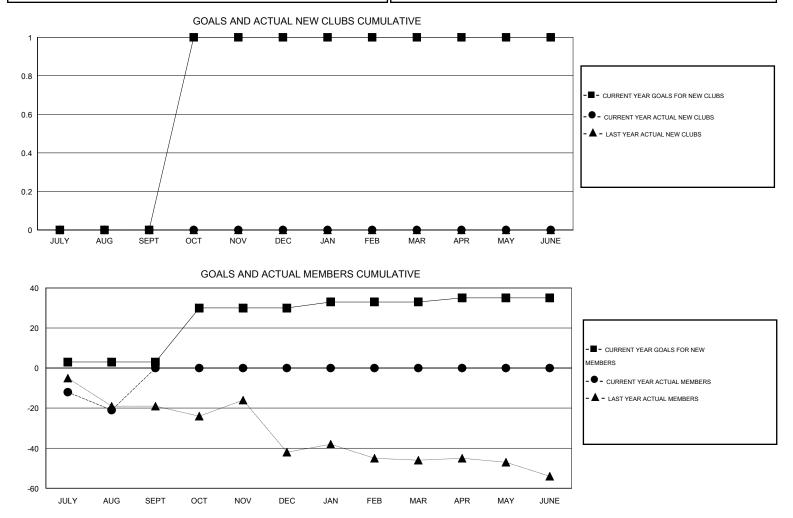

## LOCATION INDIANA

| GMT: TH      | GMT: THOMAS MATNEY |                    | LOCATIO          | N INDIANA        |                       |                    |                                     |                    | GMT CA 1         |
|--------------|--------------------|--------------------|------------------|------------------|-----------------------|--------------------|-------------------------------------|--------------------|------------------|
|              |                    | Clubs              |                  |                  | Members               |                    |                                     |                    |                  |
|              | RESU               | ILTS FOR 2016-2017 |                  |                  | RESULTS FOR 2016-2017 |                    |                                     |                    |                  |
| QUARTER      | NEW CLUB<br>GOAL   | NEW CLUBS          | DROPPED<br>CLUBS | NET<br>GAIN/LOSS | QUARTER               | NEW MEMBER<br>GOAL | CHARTER AND<br>NEW MEMBERS<br>ADDED | DROPPED<br>MEMBERS | NET<br>GAIN/LOSS |
| JULY/AUG/SEF | от 0               | 0                  | 0                | 0                | JULY/AUG/SEPT         | 3                  | 14                                  | 35                 | -21              |
| OCT/NOV/DEC  | ; 1                | 0                  | 0                | 0                | OCT/NOV/DEC           | 27                 | 0                                   | 0                  | 0                |
| JAN/FEB/MAR  | 0                  | 0                  | 0                | 0                | JAN/FEB/MAR           | 3                  | 0                                   | 0                  | 0                |
| APR/MAY/JUN  | E 0                | 0                  | 0                | 0                | APR/MAY/JUNE          | 2                  | 0                                   | 0                  | 0                |